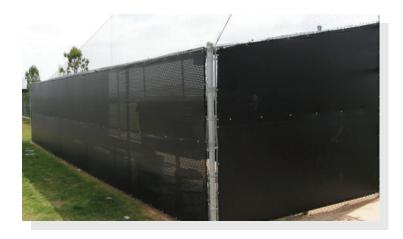

## **POLYPRO 95**

Polypro 95 is a closed-mesh polypropylene tennis court windscreen favored by users that prefer maximum coverage from wind and sight. This is a durable windscreen and comes standard in Dark Green or Black. Can be custom fabricated to any size.

## **Product Specifications**

- → Fabric: 100% polypropylene
- → Opacity: 95%
- → Weight: 7.0oz per square yd.
- → Tensile Strength: 299 x 204
- → Colors: Dark Green or Black
- → 3 Year limited warranty
- → Construction: 30 x 20

- ightarrow Weave: Plain
- → Fabrication:
  - All fabrics to have four-ply sewn hems, reinforced with 18oz vinyl tape. Brass grommets shall be placed on maximum 12" intervals.
- → 3 Year limited warranty